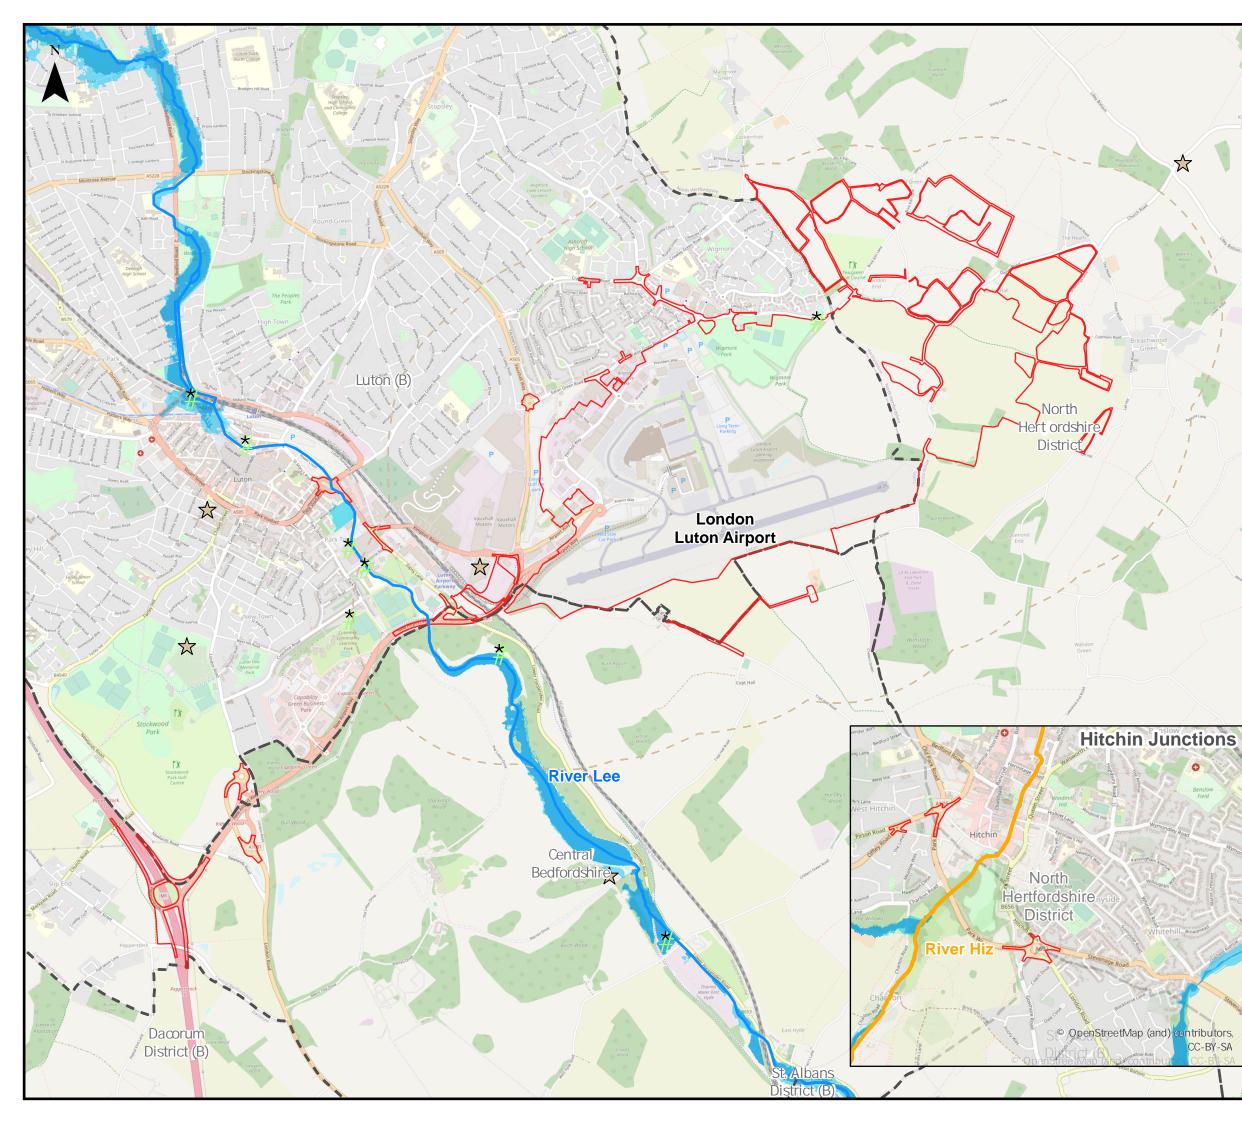

- Flood Zone 2
- Flood zone 3

## Waterway

- River Hiz
- River Mimram
- River Lee

## La Main Application Site 1km Buffer